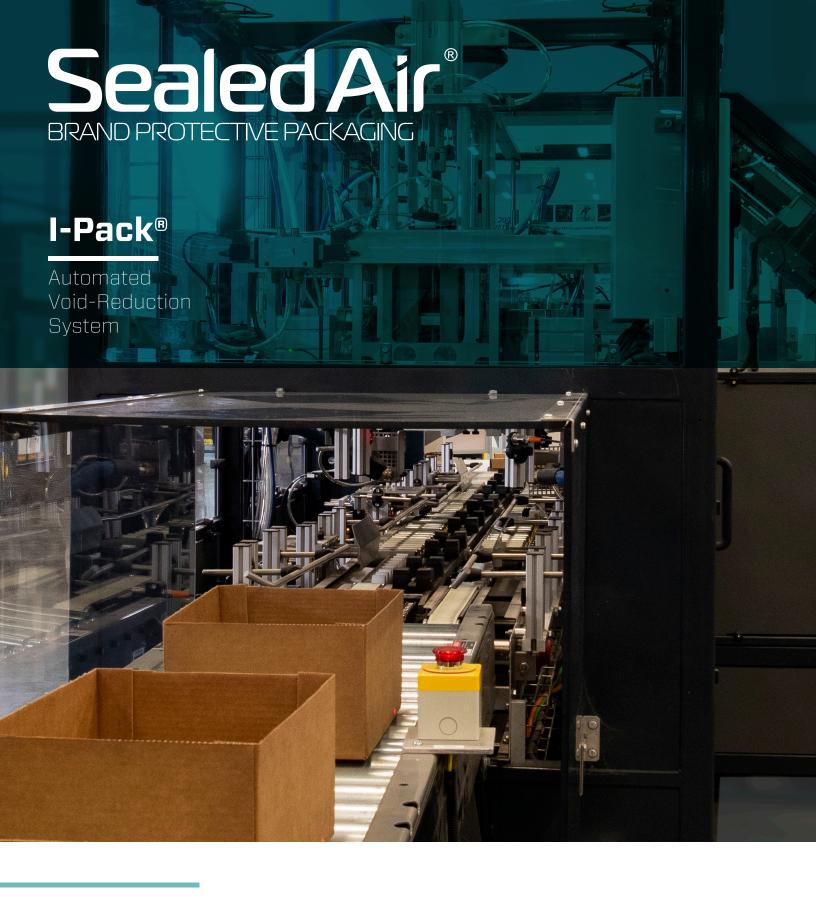

# I-Pack<sup>®</sup> Automated Void-Reduction System

**The I-Pack® system** is designed to minimize the freight, operating and consumables costs of parcel shipments by rightsizing the pack and optimizing productivity for B2C fulfillment operations.

# I-Pack<sup>®</sup> Automated Void-Reduction System