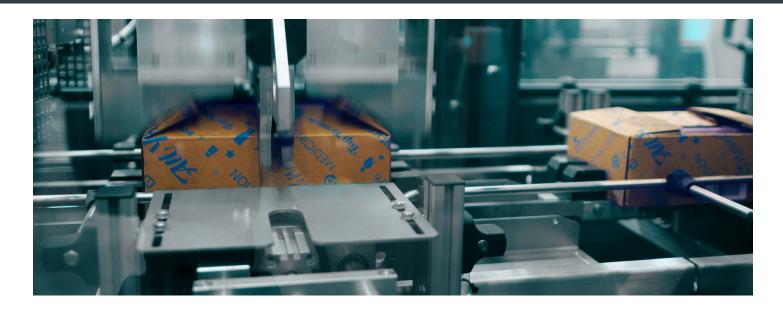

After a corrugated tray is formed and contents inserted, the tray is folded to create a rightsized carton that is sealed with a lid. An optional material insertion system add-on automatically cuts and inserts sheets of inflatable bubble into each box for product cushioning and protection.