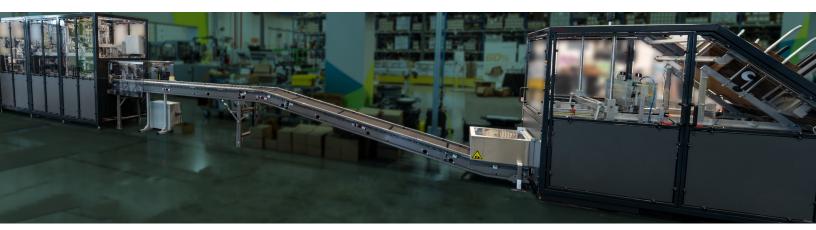

After a corrugated tray is formed and contents inserted, the tray is folded to create a rightsized carton that is sealed with a lid. An optional material insertion system add-on automatically cuts and inserts sheets of inflatable bubble into each box for product cushioning and protection.

# The I-Pack® Protects Your Products

Enhance your packaging line to get product out the door faster and more efficiently. Sealed Air's dedicated team of packaging professionals will work with you to design the perfect I-Pack solution to meet the needs of your customers and your packaging operation — adding value long after the carton is sealed.