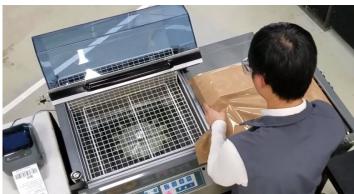

### PRODUCT OVERVIEW

For lower-volume shippers (50 to 300 packs per day), the StealthWrap™ One Step is ideal to mechanize pack stations, adding StealthWrap capabilities without disrupting current fulfillment operations. An available EZ pull tab enhances customer experience by making each parcel easy to open while preserving tear strength and parcel integrity.

#### **FEATURES**

- Versatile: Well suited for pack stations, ship from store and small to medium shippers
- Easy to use: Intuitive operation that requires minimal training
- Order control: One-at-a-time operation ensures orders do not get mixed up while being wrapped
- Affordability: Typical return on investment in six months