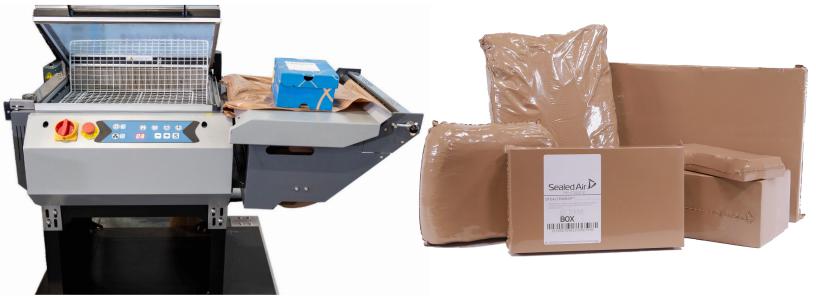

# StealthWrap™ One Step

### PRODUCT OVERVIEW

For lower-volume shippers (50 to 300 packs per day), the StealthWrap™ One Step is ideal to mechanize pack stations, adding StealthWrap capabilities without disrupting current fulfillment operations. An available EZ pull tab enhances customer experience by making each parcel easy to open while preserving tear strength and parcel integrity.