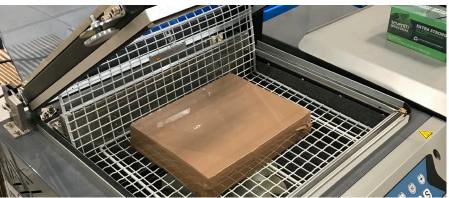

### PRODUCT OVERVIEW

For lower-volume shippers (50 to 300 packs per day), the StealthWrap™ One Step is ideal to mechanize pack stations, adding StealthWrap capabilities without disrupting current fulfillment operations. An available EZ pull tab enhances customer experience by making each parcel easy to open while preserving tear strength and parcel integrity.

#### **FEATURES**

- Versatile: Well suited for pack stations, ship from store and small to medium shippers
- Easy to use: Intuitive operation that requires minimal training
- Order control: One-at-a-time operation ensures orders do not get mixed up while being wrapped
- Affordability: Typical return on investment in six months